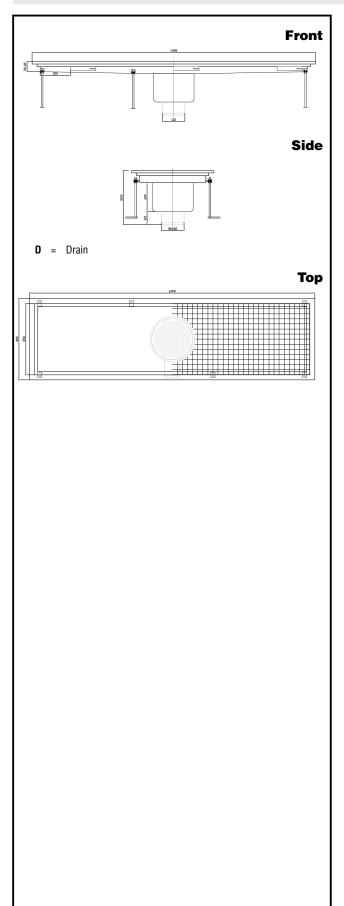

## **Key Information:**

External dimensions, Width:

328063 (FDB40140)1400 mmExternal dimensions, Depth:400 mmExternal dimensions, Height:265 mmNet weight:25 kg